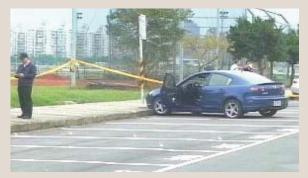

Summary of Major Cases

| 01 / Nov.<br>2017<br>19 / Jan.<br>2018<br>27 / Feb.<br>2018 | Detect the<br>case of<br>Songshan<br>Cultural and<br>Creative Park<br>Shooting | Songshan<br>Precinct and<br>Xinyi<br>Precinct<br>Criminal<br>Investigation<br>Division | At 1, Nov. 2017, 19, Jan. 2018, 27, Feb. 2018, the Songshan Cultural<br>and Creative Park happened three fired warning shots in the air<br>cases. The prosecutor of the Taipei Prosecutors Office commanded<br>the Songshan Precinct, the Xinyi Precinct, Taipei City Police<br>Department, and the Criminal Investigation Division made a task<br>force to investigate from the source, at 16, May, arrested the<br>suspect Tsai, Wei who paid the money to abet of record. 20, Aug.,<br>the main suspect Ke (the Song Lian gangster) be arrested entry of<br>appearance. The whole case was investigated and according to the<br>Organized Crime Prevention Act, the Controlling Guns,<br>Ammunition and Knives Act, and Offenses of extortion and<br>kidnapping for ransom.                                                                                                                                                                                                                                                                  |
|-------------------------------------------------------------|--------------------------------------------------------------------------------|----------------------------------------------------------------------------------------|-------------------------------------------------------------------------------------------------------------------------------------------------------------------------------------------------------------------------------------------------------------------------------------------------------------------------------------------------------------------------------------------------------------------------------------------------------------------------------------------------------------------------------------------------------------------------------------------------------------------------------------------------------------------------------------------------------------------------------------------------------------------------------------------------------------------------------------------------------------------------------------------------------------------------------------------------------------------------------------------------------------------------------------------------|
| 18 / Jun.<br>2018                                           | Detect the<br>case of<br>Huashan 1914<br>Creative Park<br>Homicide             | Zhongzheng<br>First Precinct                                                           | At 31, May 2018, the victim went to the Huashan prairie located at<br>Beiping E. Rd., Zhongzheng Dist., Taipei City, attended artist forum<br>which host by the suspect, and didn't come home. The family was<br>very worried about her and report the case to the police of the<br>Jiangling Police Station, Xindian Precinct, New Taipei City Police<br>Department to help and search. The prosecutor of the Taipei<br>Prosecutors Office commanded Zhongzheng First Precinct, Taipei<br>City Police Department to investigate, founded that the suspect<br>Chen looked suspicious at the Huashan prairie, and speech<br>incoherent, after the police interrogating and broke his barrier, the<br>suspect admitted the crime of killing the victim, body<br>disembodiment and throw away at the area of Gengziping,<br>Yangmingshan, at scene of the crime, turned up the pieces of<br>evidence a Knife, 1 plastic pad which used to body dismemberment<br>etc. The whole case was investigated and according to the Offenses<br>of Homicide. |